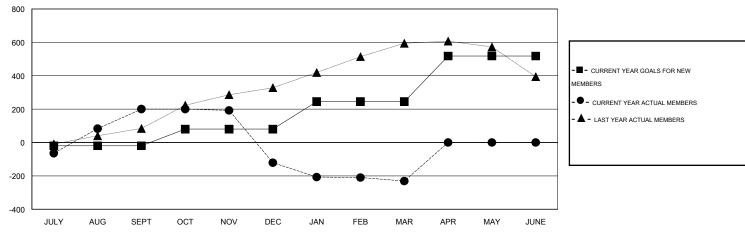

#### GOALS AND ACTUAL MEMBERS CUMULATIVE

| DROPPED CLUBS: 15  DROPPED MEMBERS      |     | 60 CLUBS OF 95 ADDED 1 OR MORE NEW MEMBERS |                                       | <u>ON</u><br>1,654 (79.14%)<br>436 (20.86%) |
|-----------------------------------------|-----|--------------------------------------------|---------------------------------------|---------------------------------------------|
| ECEASED 3  LUB CANCELLED 281  OTHER 353 |     | CLICK HERE FOR HEALTH ASSESSMENT DATA      | FAMILY UNIT MEMBERS HEAD OF HOUSEHOLD |                                             |
| TOTAL                                   | 637 |                                            | NON-HEAD OF HOUSEHOLD                 | 832                                         |

# GMT: V S Kukreja LOCATION PAKISTAN

| GMT CA 6 |
|----------|
|----------|

|                       |                  | Clubs     |                  |                  |                       |                    | Members                             |                    |                  |
|-----------------------|------------------|-----------|------------------|------------------|-----------------------|--------------------|-------------------------------------|--------------------|------------------|
| RESULTS FOR 2015-2016 |                  |           |                  |                  | RESULTS FOR 2015-2016 |                    |                                     |                    |                  |
| QUARTER               | NEW CLUB<br>GOAL | NEW CLUBS | DROPPED<br>CLUBS | NET<br>GAIN/LOSS | QUARTER               | NEW MEMBER<br>GOAL | CHARTER AND<br>NEW MEMBERS<br>ADDED | DROPPED<br>MEMBERS | NET<br>GAIN/LOSS |
| JULY/AUG/SEPT         | 3                | 4         | 3                | 1                | JULY/AUG/SEPT         | -20                | 317                                 | 117                | 200              |
| OCT/NOV/DEC           | 5                | 0         | 8                | -8               | OCT/NOV/DEC           | 100                | 44                                  | 365                | -321             |
| JAN/FEB/MAR           | 3                | 0         | 4                | -4               | JAN/FEB/MAR           | 165                | 45                                  | 155                | -110             |
| APR/MAY/JUNE          | 1                | 0         | 0                | 0                | APR/MAY/JUNE          | 273                | 0                                   | 0                  | 0                |