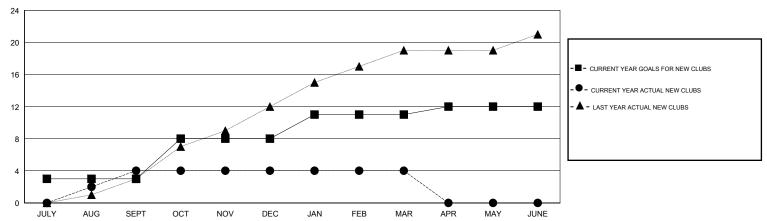

### GOALS AND ACTUAL NEW CLUBS CUMULATIVE

# GMT: V S Kukreja LOCATION PAKISTAN

| GMT CA 6 |
|----------|
|----------|

|                       |                  | Clubs     |                  |                  |                       |                    | Members                             |                    |                  |
|-----------------------|------------------|-----------|------------------|------------------|-----------------------|--------------------|-------------------------------------|--------------------|------------------|
| RESULTS FOR 2015-2016 |                  |           |                  |                  | RESULTS FOR 2015-2016 |                    |                                     |                    |                  |
| QUARTER               | NEW CLUB<br>GOAL | NEW CLUBS | DROPPED<br>CLUBS | NET<br>GAIN/LOSS | QUARTER               | NEW MEMBER<br>GOAL | CHARTER AND<br>NEW MEMBERS<br>ADDED | DROPPED<br>MEMBERS | NET<br>GAIN/LOSS |
| JULY/AUG/SEPT         | 3                | 4         | 3                | 1                | JULY/AUG/SEPT         | -20                | 317                                 | 117                | 200              |
| OCT/NOV/DEC           | 5                | 0         | 8                | -8               | OCT/NOV/DEC           | 100                | 44                                  | 365                | -321             |
| JAN/FEB/MAR           | 3                | 0         | 4                | -4               | JAN/FEB/MAR           | 165                | 45                                  | 155                | -110             |
| APR/MAY/JUNE          | 1                | 0         | 0                | 0                | APR/MAY/JUNE          | 273                | 0                                   | 0                  | 0                |